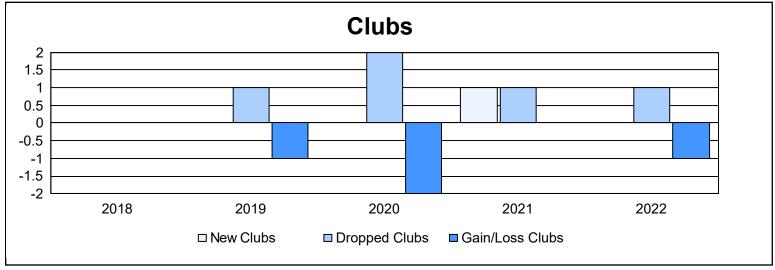

| Year      | New<br>Clubs | Dropped<br>Clubs | Gain/<br>Loss<br>Clubs | New<br>Members | Charter<br>Members | Reinstate<br>Members | Transfer<br>Members | Total<br>Member<br>Added | Total<br>Members<br>Dropped | Gain/<br>Loss<br>Members |
|-----------|--------------|------------------|------------------------|----------------|--------------------|----------------------|---------------------|--------------------------|-----------------------------|--------------------------|
| 2017-2018 |              | 0                | 0                      | 165            | 6                  | 23                   | 6                   | 200                      | 224                         | -24                      |
| 2018-2019 | 0            | 1                | -1                     | 118            | 0                  | 8                    | 9                   | 135                      | 154                         | -19                      |
| 2019-2020 | 0            | 2                | -2                     | 60             | 0                  | 2                    | 6                   | 68                       | 166                         | -98                      |
| 2020-2021 | 1            | 1                | 0                      | 56             | 46                 | 4                    | 3                   | 109                      | 145                         | -36                      |
| 2021-2022 | 0            | 1                | -1                     | 127            | 2                  | 22                   | 7                   | 158                      | 180                         | -22                      |
| Average   | 0            | 1                | -1                     | 105            | 11                 | 12                   | 6                   | 134                      | 174                         | -40                      |