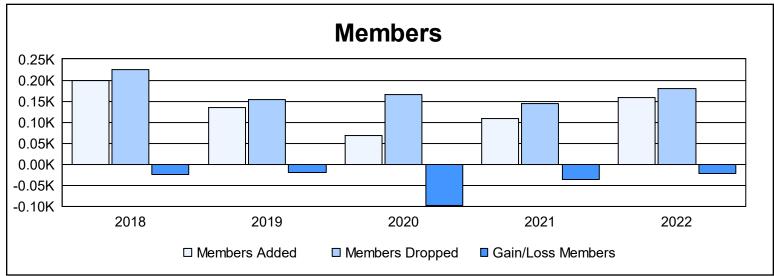

| Year      | New<br>Clubs | Dropped<br>Clubs | Gain/<br>Loss<br>Clubs | New<br>Members | Charter<br>Members | Reinstate<br>Members | Transfer<br>Members | Total<br>Member<br>Added | Total<br>Members<br>Dropped | Gain/<br>Loss<br>Members |
|-----------|--------------|------------------|------------------------|----------------|--------------------|----------------------|---------------------|--------------------------|-----------------------------|--------------------------|
| 2017-2018 |              | 0                | 0                      | 165            | 6                  | 23                   | 6                   | 200                      | 224                         | -24                      |
| 2018-2019 | 0            | 1                | -1                     | 118            | 0                  | 8                    | 9                   | 135                      | 154                         | -19                      |
| 2019-2020 | 0            | 2                | -2                     | 60             | 0                  | 2                    | 6                   | 68                       | 166                         | -98                      |
| 2020-2021 | 1            | 1                | 0                      | 56             | 46                 | 4                    | 3                   | 109                      | 145                         | -36                      |
| 2021-2022 | 0            | 1                | -1                     | 127            | 2                  | 22                   | 7                   | 158                      | 180                         | -22                      |
| Average   | 0            | 1                | -1                     | 105            | 11                 | 12                   | 6                   | 134                      | 174                         | -40                      |